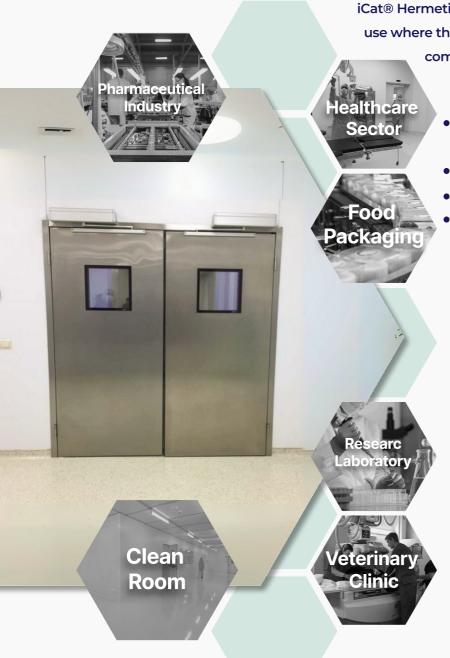

# iCat® Hermetic Door (Hinged)

iCat® Hermetic Hinged Door is specially designed for use where there are physically narrow passages combined with hygiene and sealing.

- Reliable, aesthetic, hygienic and comfortable.
- Designed for intensive use.
- Wide range of accessories.
- Different window types are possible in the door leaf according to customer preference.

## **Seamless Stretcher Passage**

Within the door passage distance, there is no guide on the floor to prevent stretcher passage and brushes are not used under the doors.

### **Minimum Pressure Passage**

iCat specially designed Hermetic hinged doors, with stainless steel full frame and adjustable hinges, provide a low-pressure passage between two rooms with different pressures with a gasket surrounding the door leaf.