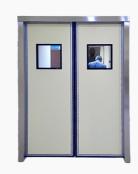

# iCat® Hermetic Door (Hinged)

iCat® Hermetic Hinged Door is specially designed for use where there are physically narrow passages combined with hygiene and sealing.

- Reliable, aesthetic, hygienic and comfortable.
- Designed for intensive use.
- Wide range of accessories.
- Different window types are possible in the door leaf according to customer preference.

### **Minimum Pressure Passage**

iCat specially designed Hermetic hinged doors, with stainless steel full frame and adjustable hinges, provide a low-pressure passage between two rooms with different pressures with a gasket surrounding the door leaf.

### **Seamless Design**

We produce the frame with non-twisted HPL hygienic leaf or stainless leaf surface and the frame is both face to face and there is no indentation and protrusion. The panel has a monolithic panel feature.